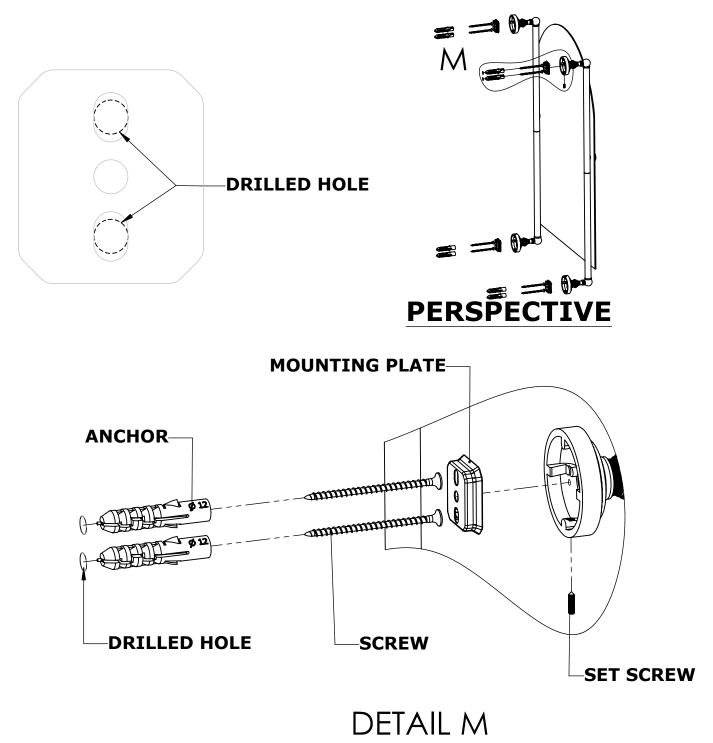

#### Step 1: Drill holes in Wall for screw anchors and attach Mounting Plate to Wall

Determine your desired location for installation and make a mark for the location of the mounting plate. Remove mounting plate from backplate by loosening set screw in backplate as pictured below. Place center hole of mounting plate over mark made above. Make 2 marks where mounting screws will be placed as shown below. Drill hole at each of the marks. (You may substitute other style mounting anchors or screws if desired). Place anchors into the holes made. Place mounting plate over holes and secure to mounting surface using screws as shown below.