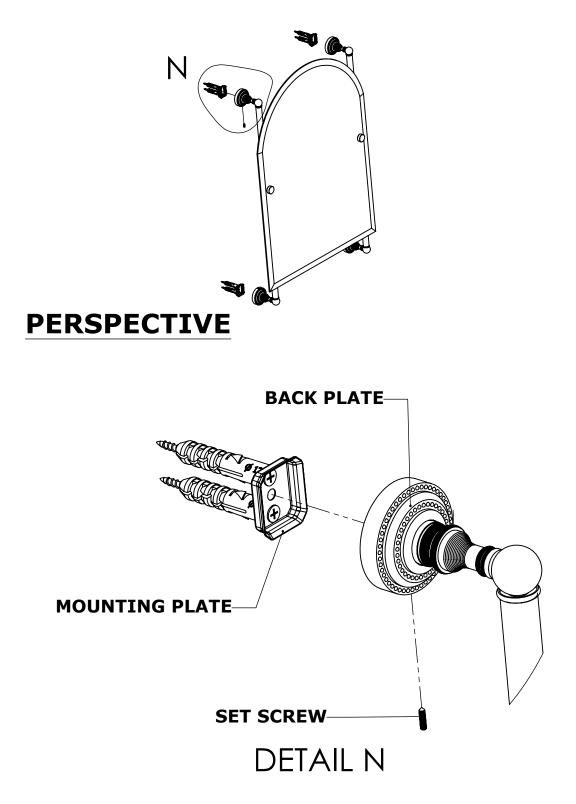

### **INSTALLATION INSTRUCTIONS**

Step 2: Attach Bracket to Mounting Plate.

Place bracket on mounting plate and secure by tightening set screw as shown below.

No portion of this document or any artwork contained herein should reproduced in any way without the written conset of ALLIED BRASS INC.